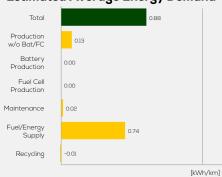

10

1,209 kg

System Power/Torque 81 kW/205 Nm

Emissions Class Euro 6d-Temp

Declared Battery Capacity

Declared Electric Energy Consumption (WLTP)

Average | Best | Worst
Measured Electric Energy Consumption (Green NCAP Tests)

Declared Fuel Consumption (WLTP)

Average | Best | Worst Measured Fuel Consumption (Green NCAP Tests) 6.3 | 4.8 | 7.4 |/100 km

## **Process Chain - Petrol Powertrain**



# **Default Assessment Parameters**

Country | Electricity Mix EU Average

Vehicle | Battery Lifetime

Annual Kilometers

Slow | Quick Charging

## Greenhouse Gas (GHG) Emissions

### **Estimated Average GHG Emissions**



[g CO<sub>2</sub>-equivalent/km]

### **GHG Emission Contributions**



#### **Total GHG Emissions**



# **Primary Energy Demand**

#### **Estimated Average Energy Demand**



## **Energy Demand Contributions**



#### **Energy Source**