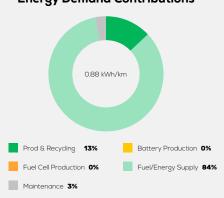

W/205 Nm

Emissions Class Euro 6d-Temp

Declared Battery Capacity

Declared Electric Energy Consumption (WLTP)

Average | Best | Worst
Measured Electric Energy Consumption (Green NCAP Tests)

Declared Fuel Consumption (WLTP)

Average | Best | Worst Measured Fuel Consumption (Green NCAP Tests) 6.3 | 4.8 | 7.4 |/100 km

## **Process Chain - Petrol Powertrain**



# **Default Assessment Parameters**

Country | Electricity Mix EU Average

Vehicle | Battery Lifetime

Annual Kilometers

Slow | Quick Charging

## Greenhouse Gas (GHG) Emissions

### **Estimated Average GHG Emissions**



[g CO<sub>2</sub>-equivalent/km]

### **GHG Emission Contributions**



#### **Total GHG Emissions**



# **Primary Energy Demand**

#### **Estimated Average Energy Demand**



## **Energy Demand Contributions**



#### **Energy Source**