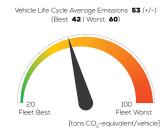

# **Vehicle Specifications**

Green NCAP Publication Date

Fuel Petrol E10

1,209 kg

System Power/Torque 81 kW/205 Nm

Emissions Class Euro 6d-Temp

Declared Battery Capacity

Declared Electric Energy Consumption (WLTP)

Average | Best | Worst
Measured Electric Energy Consumption (Green NCAP Tests)

Declared Fuel Consumption (WLTP)

Average | Best | Worst Measured Fuel Consumption (Green NCAP Tests) 6.3 | 4.8 | 7.4 |/100 km

## **Process Chain - Petrol Powertrain**



# **Default Assessment Parameters**

Country | Electricity Mix EU Average

Vehicle | Battery Lifetime

Annual Kilometers

Slow | Quick Charging

## Greenhouse Gas (GHG) Emissions

### **Estimated Average GHG Emissions**



[g CO<sub>2</sub>-equivalent/km]

### **GHG Emission Contributions**



#### **Total GHG Emissions**



# **Primary Energy Demand**

#### **Estimated Average Energy Demand**



## **Energy Demand Contributions**



#### **Energy Source**