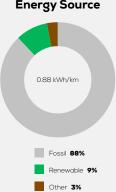

Euro 6d-Temp

Declared Battery Capacity

Declared Electric Energy Consumption (WLTP)

Average | Best | Worst
Measured Electric Energy Consumption (Green NCAP Tests)

Declared Fuel Consumption (WLTP)

Average | Best | Worst Measured Fuel Consumption (Green NCAP Tests) 6.3 | 4.8 | 7.4 |/100 km

## **Process Chain - Petrol Powertrain**



# **Default Assessment Parameters**

Country | Electricity Mix EU Average

Vehicle | Battery Lifetime

Annual Kilometers

Slow | Quick Charging

## Greenhouse Gas (GHG) Emissions

### **Estimated Average GHG Emissions**



[g CO<sub>2</sub>-equivalent/km]

### **GHG Emission Contributions**



#### **Total GHG Emissions**



# **Primary Energy Demand**

#### **Estimated Average Energy Demand**



## **Energy Demand Contributions**



#### **Energy Source**