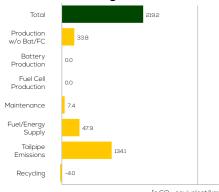

## Greenhouse Gas (GHG) Emissions

### **Estimated Average GHG Emissions**

[g CO<sub>2</sub>-equivalent/km]

#### **Total GHG Emissions**