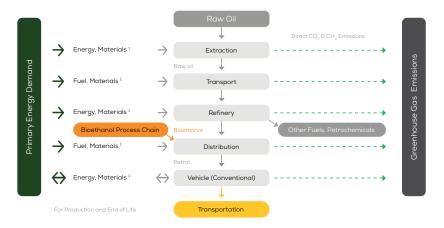

# LIFE CYCLE ASSESSMENT FACT SHEET

# Peugeot 2008

1.2 PureTech 110 petrol 4x2 manual



# **Vehicle Specifications**

Green NCAP Publication Date

Fuel Petrol E10

1,209 kg

System Power/Torque 81 kW/205 Nm

Emissions Class Euro 6d-Temp

Declared Battery Capacity

Declared Electric Energy Consumption (WLTP)

Average | Best | Worst
Measured Electric Energy Consumption (Green NCAP Tests)

Declared Fuel Consumption (WLTP)

Average | Best | Worst Measured Fuel Consumption (Green NCAP Tests) 6.3 | 4.8 | 7.4 |/100 km

## **Process Chain - Petrol Powertrain**



# **Default Assessment Parameters**

Country | Electricity Mix EU Average

Vehicle | Battery Lifetime

Annual Kilometers

Slow | Quick Charging

## Greenhouse Gas (GHG) Emissions

### **Estimated Average GHG Emissions**



[g CO<sub>2</sub>-equivalent/km]

### **GHG Emission Contributions**



#### **Total GHG Emissions**



# **Primary Energy Demand**

#### **Estimated Average Energy Demand**



## **Energy Demand Contributions**



#### **Energy Source**