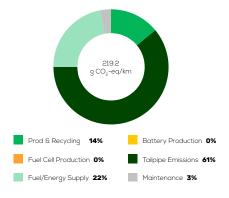

ureTech 110 petrol 4x2 manual



# **Vehicle Specifications**

Green NCAP Publication Date

Fuel Petrol E10

1,209 kg

System Power/Torque 81 kW/205 Nm

Emissions Class Euro 6d-Temp

Declared Battery Capacity

Declared Electric Energy Consumption (WLTP)

Average | Best | Worst
Measured Electric Energy Consumption (Green NCAP Tests)

Declared Fuel Consumption (WLTP)

Average | Best | Worst Measured Fuel Consumption (Green NCAP Tests) 6.3 | 4.8 | 7.4 |/100 km

## **Process Chain - Petrol Powertrain**



# **Default Assessment Parameters**

Country | Electricity Mix EU Average

Vehicle | Battery Lifetime

Annual Kilometers

Slow | Quick Charging

## Greenhouse Gas (GHG) Emissions

### **Estimated Average GHG Emissions**



[g CO<sub>2</sub>-equivalent/km]

### **GHG Emission Contributions**



#### **Total GHG Emissions**



# **Primary Energy Demand**

#### **Estimated Average Energy Demand**



## **Energy Demand Contributions**



#### **Energy Source**